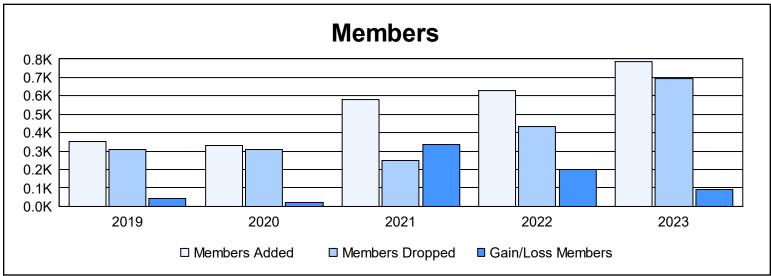

District 325 H As of June 2023 Cumulative

| Year      | New<br>Clubs | Dropped<br>Clubs | Gain/<br>Loss<br>Clubs | New<br>Members | Charter<br>Members | Reinstate<br>Members | Transfer<br>Members | Total<br>Member<br>Added | Total<br>Members<br>Dropped | Gain/<br>Loss<br>Members |
|-----------|--------------|------------------|------------------------|----------------|--------------------|----------------------|---------------------|--------------------------|-----------------------------|--------------------------|
| 2018-2019 | 3            | 0                | 3                      | 222            | 104                | 22                   | 2                   | 350                      | 310                         | 40                       |
| 2019-2020 | 9            | 0                | 9                      | 113            | 203                | 13                   | 1                   | 330                      | 309                         | 21                       |
| 2020-2021 | 13           | 0                | 13                     | 240            | 330                | 12                   | 0                   | 582                      | 247                         | 335                      |
| 2021-2022 | 12           | 0                | 12                     | 282            | 320                | 24                   | 5                   | 631                      | 433                         | 198                      |
| 2022-2023 | 19           | 8                | 11                     | 244            | 502                | 29                   | 12                  | 787                      | 695                         | 92                       |
| Average   | 11           | 2                | 10                     | 220            | 292                | 20                   | 4                   | 536                      | 399                         | 137                      |