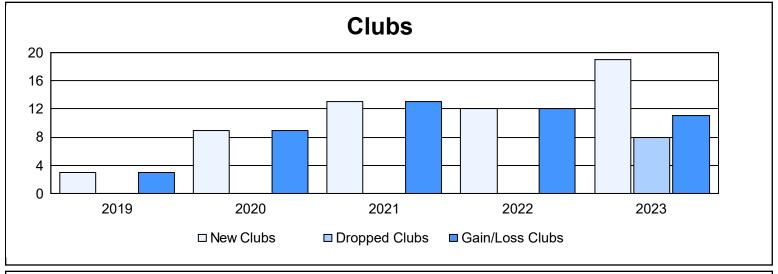

District 325 H As of June 2023 Cumulative

| Year      | New<br>Clubs | Dropped<br>Clubs | Gain/<br>Loss<br>Clubs | New<br>Members | Charter<br>Members | Reinstate<br>Members | Transfer<br>Members | Total<br>Member<br>Added | Total<br>Members<br>Dropped | Gain/<br>Loss<br>Members |
|-----------|--------------|------------------|------------------------|----------------|--------------------|----------------------|---------------------|--------------------------|-----------------------------|--------------------------|
| 2018-2019 | 3            | 0                | 3                      | 222            | 104                | 22                   | 2                   | 350                      | 310                         | 40                       |
| 2019-2020 | 9            | 0                | 9                      | 113            | 203                | 13                   | 1                   | 330                      | 309                         | 21                       |
| 2020-2021 | 13           | 0                | 13                     | 240            | 330                | 12                   | 0                   | 582                      | 247                         | 335                      |
| 2021-2022 | 12           | 0                | 12                     | 282            | 320                | 24                   | 5                   | 631                      | 433                         | 198                      |
| 2022-2023 | 19           | 8                | 11                     | 244            | 502                | 29                   | 12                  | 787                      | 695                         | 92                       |
| Average   | 11           | 2                | 10                     | 220            | 292                | 20                   | 4                   | 536                      | 399                         | 137                      |